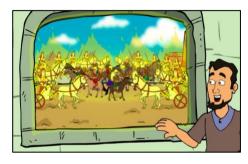

At that moment the servant saw something different outside! instead of just seeing all the enemy soldiers, Elisha's servant saw something else, too! Covering all the hills and everywhere he looked, there were thousands of shining, blazing, beautiful warriors, horses and chariots all made of fire! It was Heaven's Army!

## Heaven's fiery angel army was surrounding Elisha on all sides keeping him safe, making sure nothing bad would happen to him!

Then Elisha prayed again, "Dear God, make the enemy soldiers blind." So God made the whole enemy army blind. Then Elisha walked right up to the enemy General and said, "Follow me. I will take you to the one you're looking for."