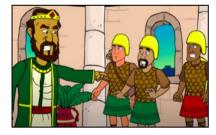

Elisha led them to the king of Israel. Then God opened the enemy soldiers' eyes. They were trapped inside Israel's capital city! "Shall I kill them?" asked the king of Israel. "No," Elisha said. He was thinking of God's grace. "Feed them and then send them home." That's exactly what the king of Israel did. God had conquered Israel's enemy with blindness, a good meal, and His grace.