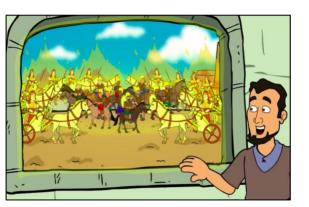

The next morning, Elisha's servant got up early to start his work. When he looked outside, he was scared! All around their house were the enemy's warriors and horses and chariots. They were all ready to attack them! They had come to take Elisha away.

At that moment the servant saw something different outside! instead of just seeing all the enemy soldiers, Elisha's servant saw something else, too! Covering all the hills and everywhere he looked, there were thousands of shining, blazing, beautiful warriors, horses and chariots all made of fire! It was Heaven's Army!