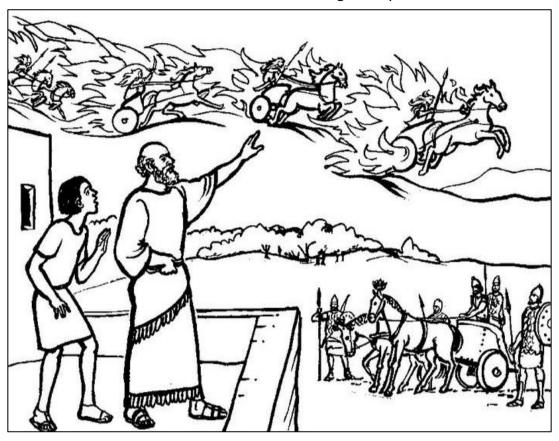

At that moment the servant saw something different outside! instead of just seeing all the enemy soldiers, Elisha's servant saw something else, too! Covering all the hills and everywhere he looked, there were thousands of shining, blazing, beautiful warriors, horses and chariots all made of fire! It was Heaven's Army!

## Heaven's fiery angel army was surrounding Elisha on all sides keeping him safe, making sure nothing bad would happen to him!

Then Elisha prayed again, "Dear God, make the enemy soldiers blind." So God made the whole enemy army blind. Then Elisha walked right up to the enemy General and said, "Follow me. I will take you to the one you're looking for."